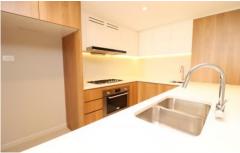

## **Apartment Features:**

- Spacious bedrooms with built-ins
- Enclosed winter garden balcony
- Fully Air condition through out
- Modern design kitchen with stone bench top
- Modern tiled bathroom
- Open living/dining
- Secure car space